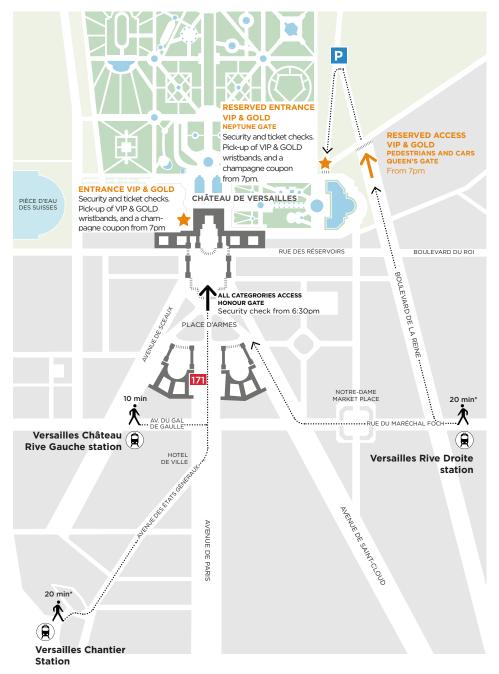

## QUEEN'S GATE

- via the Assist'enGare service

GPS: 1 boulevard de la Reine, 78000 Versailles Parking lot opens at 7pm. Direct access to the site via the Neptune Gate from 7pm. Only spectators with VIP and GOLD tickets will be able to access the site through this gate.