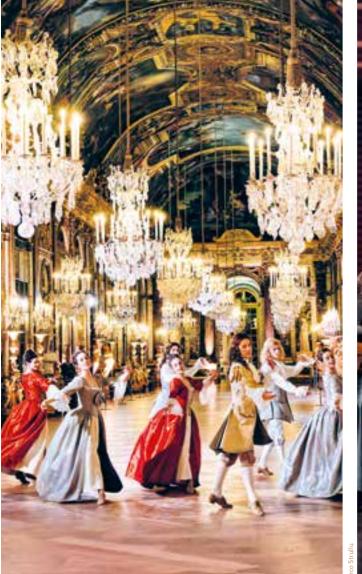

# THE ROYAL SERENADE OF THE HALL OF MIRRORS

FROM JUNE 7th TO SEPTEMBER 13th, 2025

On Saturday evenings throughout the summer, after The Musical Fountains Show or before The Night Fountains Show, The Royal Serenade of the Hall of Mirrors ushers you through the doors of some the most beautiful rooms in the Château de Versailles.

As the sun sets, take a fifty-minute theatrical tour with The Royal Serenade of the Hall of Mirrors, from the Royal Chapel to the Hall of Mirrors, where artists, dancers, musicians, singers, and fencers, dressed in lavish baroque costumes, bring to life scenes from the 17th-century court scenes that unfolded under the gilded splendour of Versailles.

#### **5 TIME SLOTS PER EVENING**

**Duration:** 50 minutes

6.30pm, 6.50pm, 7.10pm, 7.30pm and 7.50pm

250 people

#### 3 GOOD REASONS to (re)discover the Royal Serenade

- A theatrical tour brought to life by musicians, dancers, singers... at a time of day when all the visitors have left the Château!
- An event for young and old alike.
- Enjoy total immersion with a combo ticket for The Royal Serenade of the Hall of Mirrors and the Fountains Show.