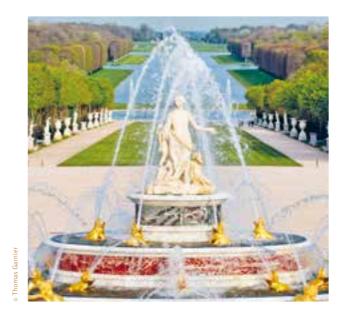

# THE MUSICAL FOUNTAINS SHOW

FROM APRIL 5th TO OCTOBER 26th, 2025

Enjoy the extraordinary beauty of the Gardens of the Château de Versailles as you walk with family or friends through the groves, open to the public for this special occasion, and discover the fountains in full flow and the rhythm of the music that once accompanied them.

You will be amazed by the 55 fountains and pools with their 600 water features, set in motion by the fountain

artists of the Château de Versailles using a lyre key. The greatest Baroque composers, from Lully to Handel, will provide musical accompaniment to your royal promenade.

The Musical Fountains Show, an undeniable success for more than 350 years! Not to be missed!

FROM 9.00AM TO 7.00PM Groves open with music playing. All fountains and pools activated in turn