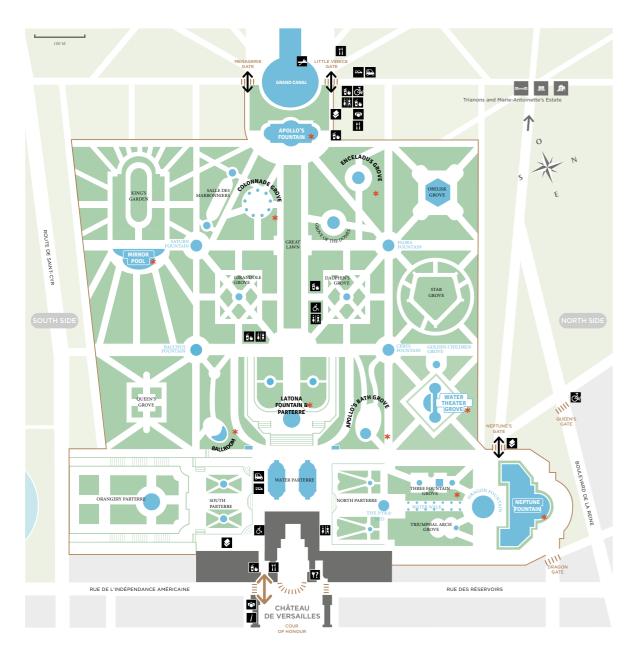

to the GOLD area and its exclusive bar.
- Two complimentary glasses of champagne and unlimited buffet.
- A parking space.
- Jump the queue to enter the site.
- Restrooms reserved for VIPs.

Full price: €290



# THE GRAND MASKED BALL

ON SATURDAY JUNE 21ST, 2025

SOLD OUT

For its 13<sup>th</sup> edition, the Grand Masked Ball at the Château de Versailles promises yet another exceptional evening!

Put on your finest baroque costume – don't forget your mask! – and get ready for a club night like no other. Dance the night away, from the Orangerie to the Bosquet of the Salle de Bal for an unforgettable after-party.

You too will be able to say, I was there!



#### TICKETS

No group rates

Single ticket: from €140 to €150

VIP ticket: €250

Fairytale ticket: €550



# PRACTICAL INFORMATION



#### **BY PUBLIC TRANSPORT\***



**LINE N:** Montparnasse Station > Versailles Chantiers Station Dir. Dreux, Mantes-la-Jolie, Rambouillet,

LINE L: St-Lazare station > Versailles Rive Droite station Dir Versailles Rive Droite

RER C: Paris > Versailles Château Rive Gauche station Dir. Versailles Rive Gauche Château.

BUS 171: Pont de Sèvres > Versailles Château stop

\*Check train times on the RATP or SNCF websites.

#### PEAK SEASON: APRIL 1st TO OCTOBER 31st

The Château is open every day apart from Mondays. from 9am to 6.30pm - Last entry: 6.00pm The gardens are open every day from 8am to 8.30pm - Last entry: 7.00pm

#### LOW SEASON: NOVEMBER 1st TO MARCH 31st

The Château is open every day apart from Mondays, from 9am to 5.30pm - Last entry: 5.00pm The gardens are open every day

fr