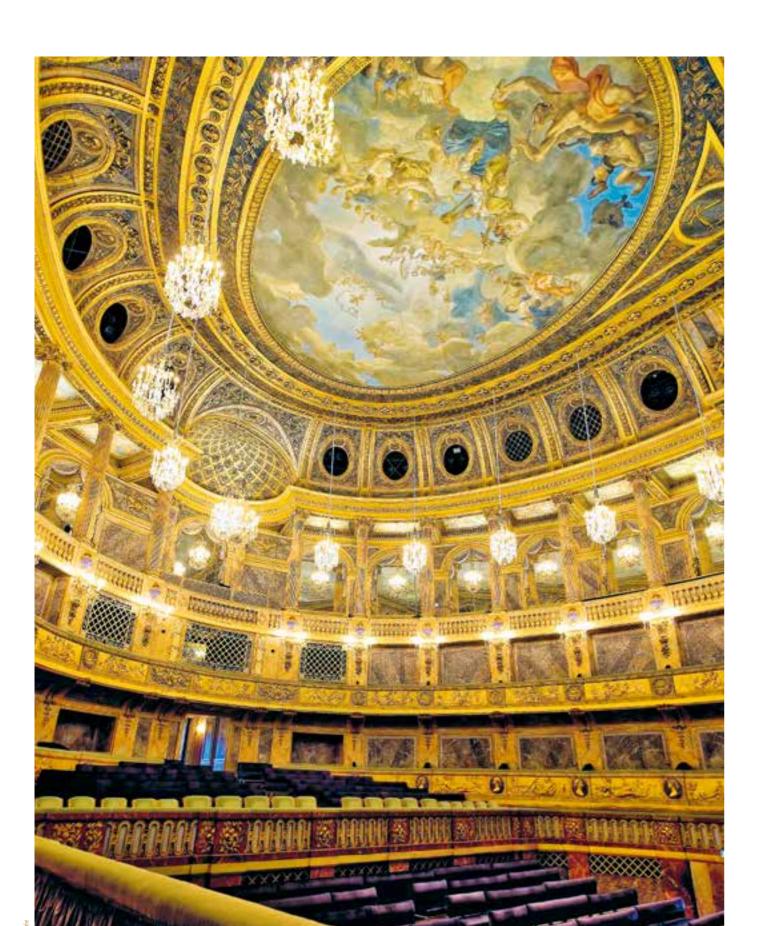

# THE MUSICAL SEASON

**UNTIL JULY 2025** 

May 16<sup>th</sup>, 1770, the Royal Opera was inaugurated for the wedding celebrations of the Dauphin, future King Louis XVI, and Archduchess Marie-Antoinette. A backdrop for monarchical – and then republican – life, throughout its history it has hosted festivities, performances, and parliamentary debates.

The shows, designed with this history in mind and especially for this unique venue, conjure up the era when Versailles was one of the main centres of musical creation in Europe.

Today, the Royal Opera hosts more than 100 performances throughout the music season, including operas (in staged and in concert version) recitals, plays, and ballets. William Christie, Sébastien Daucé, Vincent Dumestre, Franco Fagioli, Leonardo García Alarcón, Thierry Malandain, Hervé Niquet, Raphaël Pichon, Angelin Preljocaj, Florie Valiquette, Sonya Yoncheva, and all the other big names and international performers take it in turns to walk this prestigious stage.