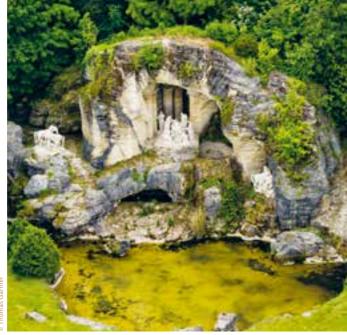

A multitude of different shows are put on throughout the year in unique venues.

The Musical Fountains Show, the Musical Gardens Show, and the Night Fountains Show at the Château de Versailles bring these exceptional UNESCO World Heritage gardens and fountains to life to the sound of Baroque music. Not to be missed!

# The Night Fountains Show

"It was a garden before it was a château, a celebration before it was a garden, a single night before it was a thousand suns. If you want to understand Versailles, you must first take a walk through its gardens."

#### FROM JUNE 7<sup>th</sup> TO SEPTEMBER 20<sup>th</sup>, 2025 – DURATION: 2H35

Every Saturday evening throughout the summer, the Royal Gardens of the Château de Versailles sparkle with a thousand lights, inviting you on a journey through time to the rhythm of the Sun King's music. A magical stroll where you can discover the fountains, ending with a dazzling firework display for young and old alike!

The Night Fountains Show is a unique opportunity to wander through groves and fountains that are usually closed to the public, transformed into a spectacle of water and light. Rediscover the greatest melodies of Baroque music as you walk, from Lully and Charpentier to Rameau and Gluck. A unique, magical experience.