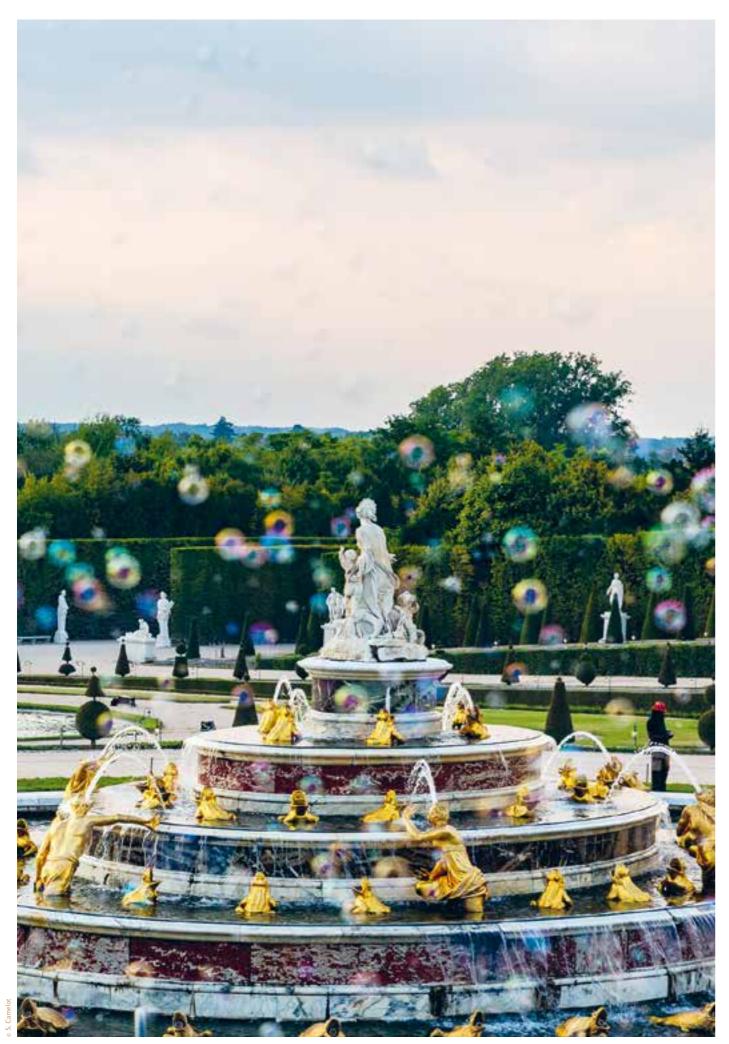

# THE MUSICAL GARDENS SHOW

FROM APRIL 1st TO OCTOBER 31st, 2025

From one season to the next, enjoy a stroll through the remarkable French formal gardens of the Château de Versailles to the rhythm of baroque music (Lully, Handel, Charpentier, Campra, Cavalli, etc.)!

As you pass a flower-filled parterre, in a grove opened specially to the public, you'll come across a thousand statues, at-times hidden masterpieces or topiary (sculpted plants) trimmed by hand by the garden artists of the

Château de Versailles. Highlights on your stroll with friends or family include the Water Theatre Grove, the Mirror Fountain and the Neptune Fountain, which will treat you to magnificent compositions of water jets and cascades throughout the day, using modern techniques.

The Musical Gardens Show, the unmissable tour of the gardens of the Château de Versailles!

FROM 9.00AM TO 7.00PM Groves open with music playing. 3 automatic fountains in operation