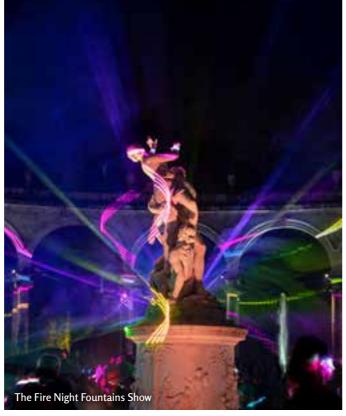

#### THE FIRE NIGHT FOUNTAINS SHOW

#### August 15<sup>th</sup>

Not to be missed! For the fifth year running, the Night Fountains Show is giving the royal fireworks pride of place in the Fire Night Fountains Show. Immerse yourself in the magical atmosphere and let yourself be swept away by the fairytale festivities, a perfect blend of tradition and technological innovation.

Stroll from the Grande Perspective to the groves, on the lookout for the fountains that will play you the finest Baroque music by Lully, Handel, Gluck and Rameau, in a mysterious atmosphere that shimmers and sparkles with surprises.

Meet the fire performers and marvel at the monumental flames lining the Grand Perspective in the Royal Garden.

In the starry sky, several hundred drones will perform a true aerial ballet, combining wonderfully subtle effects with spectacular architectural forms.

Orchestrated by the magicians of the Groupe F collective, this celestial dance, peppered with surprises and closely choreographed to the rhythm of the music, will culminate in a masterly finale combining drones and pyrotechnics, the high point of this enchanted evening.