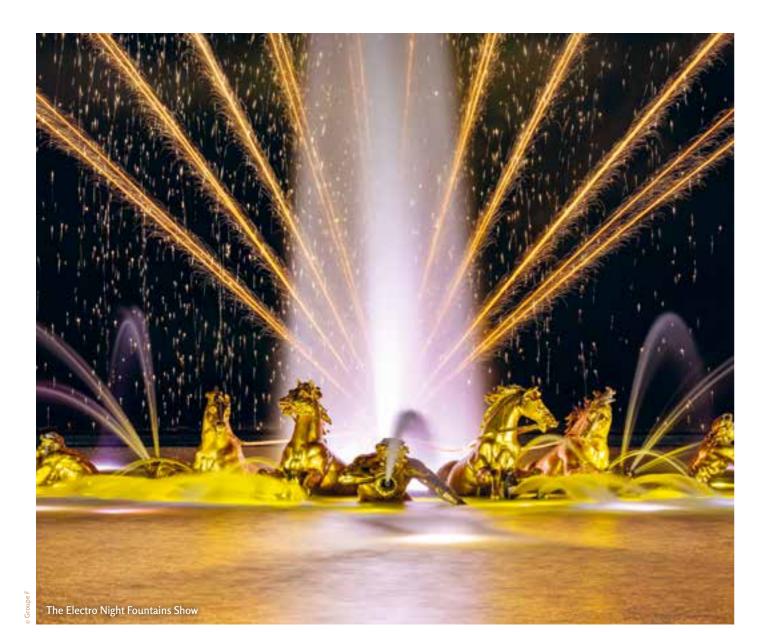

#### THE ELECTRO NIGHT FOUNTAINS SHOW

#### September 20<sup>th</sup>

On September 20th 2025, for an exceptional Night Fountains Show, the Royal Gardens of the Château de Versailles will be decked out in a thousand lights, inviting you on a journey through time to the rhythm of electro music!

The Electro Night Fountains Show is a unique opportunity to spend an evening strolling among the groves and fountains, transformed into a spectacle of water and light to a soundtrack of music that will be announced soon.

Versailles as you've never seen – or heard – it before! Event using a soundtrack, no live performance.