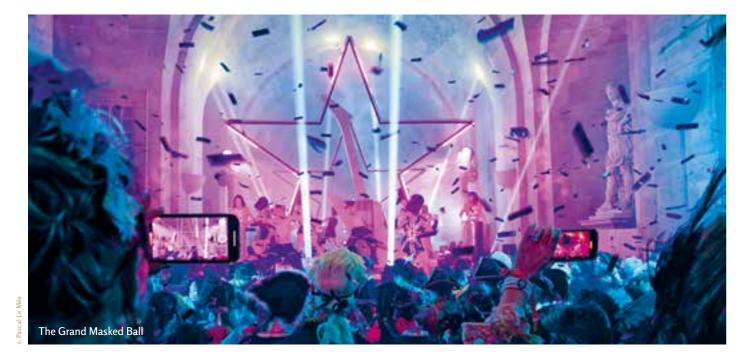

# THE GRAND MASKED BALL

ON SATURDAY JUNE 21ST, 2025

SOLD OUT

For its 13<sup>th</sup> edition, the Grand Masked Ball at the Château de Versailles promises yet another exceptional evening!

Put on your finest baroque costume – don't forget your mask! – and get ready for a club night like no other. Dance the night away, from the Orangerie to the Bosquet of the Salle de Bal for an unforgettable after-party.

You too will be able to say, I was there!

#### TICKETS

No group rates

Single ticket: from €140 to €150

VIP ticket: €250

Fairytale ticket: €550