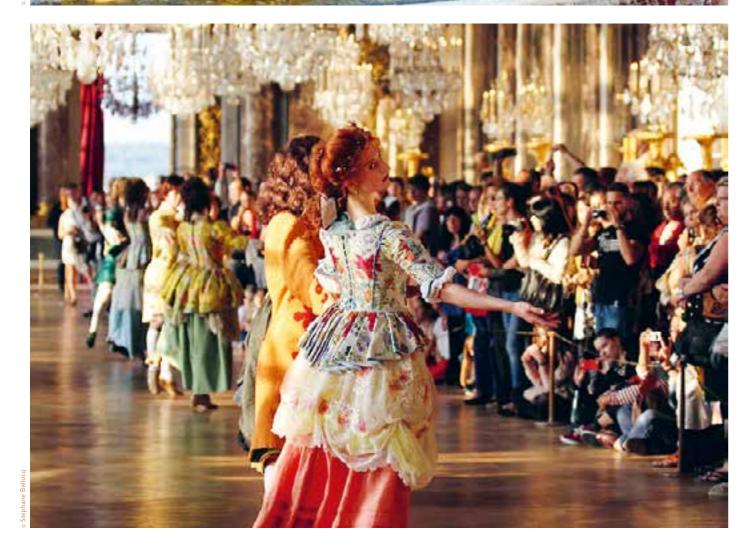

# THE ROYAL SERENADE OF THE HALL OF MIRRORS

FROM JUNE 7th TO SEPTEMBER 13th, 2025

On Saturday evenings throughout the summer, after The Musical Fountains Show or before The Night Fountains Show, The Royal Serenade of the Hall of Mirrors ushers you through the doors of some the most beautiful rooms in the Château de Versailles.

As the sun sets, take a fifty-minute theatrical tour with The Royal Serenade of the Hall of Mirrors, from the Royal Chapel to the Hall of Mirrors, where artists, dancers, musicians, singers, and fencers, dressed in lavish baroque costumes, bring to life scenes from the 17th-century court scenes that unfolded under the gilded splendour of Versailles.