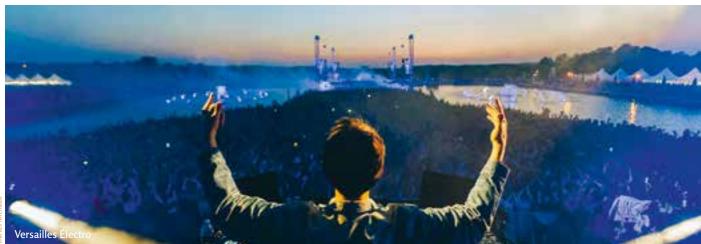

# VERSAILLES ELECTRO

ON SATURDAY MAY 24TH, 2025

After four sellout editions, VERSAILLES ELECTRO is back on the terraces of the Château de Versailles on Saturday, May 24th, 2025 for a spectacular evening that will bring together thousands of clubbers.

As it does every year, the Château de Versailles is teaming up with some of the best artists on the French electro scene to bring you a thoroughly festive, flamboyant programme.

Headlining this unique evening is the brilliant Bob Sinclar, king of the French touch, who will have you dancing in front of the Hall of Mirrors!

DJ Yellow will get the ball rolling with his Brazilian bossa, followed by Sasson and Soubeiran with a B to B set at sunset, then Miss Kittin, a global icon of electronic music, and her long-time sidekick, The Hacker, for an electrifying DJ set. Guest star Steve Edwards will be joining Bob Sinclar on this star-studded stage!