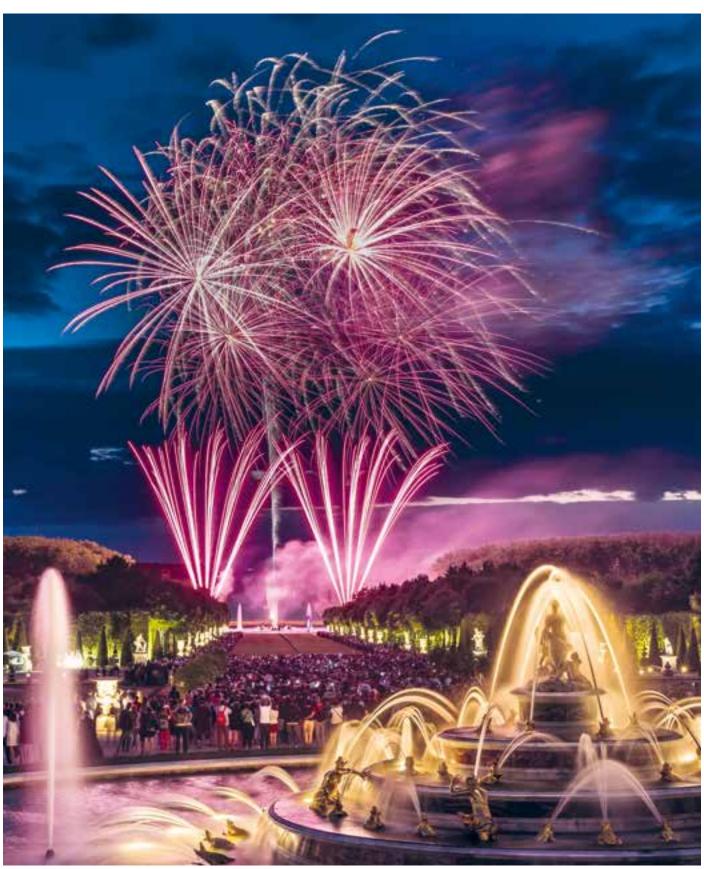

# The Night Fountains Show

"It was a garden before it was a château, a celebration before it was a garden, a single night before it was a thousand suns. If you want to understand Versailles, you must first take a walk through its gardens."

#### FROM JUNE 7<sup>th</sup> TO SEPTEMBER 20<sup>th</sup>, 2025 – DURATION: 2H35

Every Saturday evening throughout the summer, the Royal Gardens of the Château de Versailles sparkle with a thousand lights, inviting you on a journey through time to the rhythm of the Sun King's music. A magical stroll where you can discover the fountains, ending with a dazzling firework display for young and old alike!

The Night Fountains Show is a unique opportunity to wander through groves and fountains that are usually closed to the public, transformed into a spectacle of water and light. Rediscover the greatest melodies of Baroque music as you walk, from Lully and Charpentier to Rameau and Gluck. A unique, magical experience.

A 2h35 minute stroll full of wonder and surprises, culminating in magnificent compositions of gushing water and cascades of light.

To round off the evening, the fireworks team at Groupe F, veritable pyrotechnic magicians, invite you to the park's Grande Perspective for a royal fireworks display!

#### **5 GOOD REASONS**

to (re)discover the Night Fountains Show

- Take a stroll with family or friends through 77 hectares of French formal gardens and see if you can find your way through the 15 groves that are open to visitors especially for this occasion.
- Discover the flowing fountains of the Gardens of the Château de Versailles and see the way the light plays on the water after nightfall.
- Step back in time to the opulent evenings of the Court of the Sun King as you stroll along the paths to the rhythm of famous melodies by Lully, Rameau, and Couperin.
- Make it an unforgettable experience with a closing firework display set off from Apollo's Fountain.
- Make your visit last even longer with a combo ticket for the Night Fountains Show ticket and the Royal Serenade of the Hall of Mirrors.