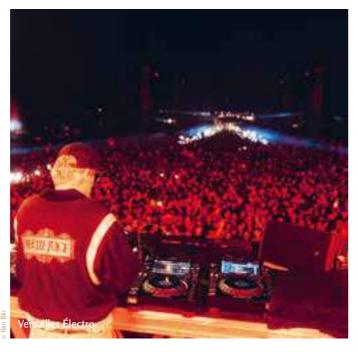

# VERSAILLES ELECTRO

ON SATURDAY MAY 24TH, 2025

After four sellout editions, VERSAILLES ELECTRO is back on the terraces of the Château de Versailles on Saturday, May 24th, 2025 for a spectacular evening that will bring together thousands of clubbers.

As it does every year, the Château de Versailles is teaming up with some of the best artists on the French electro scene to bring you a thoroughly festive, flamboyant programme.

Headlining this unique evening is the brilliant Bob Sinclar, king of the French touch, who will have you dancing in front of the Hall of Mirrors!

DJ Yellow will get the ball rolling with his Brazilian bossa, followed by Sasson and Soubeiran with a B to B set at sunset, then Miss Kittin, a global icon of electronic music, and her long-time sidekick, The Hacker, for an electrifying DJ set. Guest star Steve Edwards will be joining Bob Sinclar on this star-studded stage!