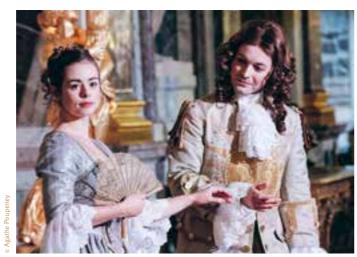

# THE ROYAL SERENADE OF THE HALL OF MIRRORS

FROM JUNE 7th TO SEPTEMBER 13th, 2025

On Saturday evenings throughout the summer, after The Musical Fountains Show or before The Night Fountains Show, The Royal Serenade of the Hall of Mirrors ushers you through the doors of some the most beautiful rooms in the Château de Versailles.

As the sun sets, take a fifty-minute theatrical tour with The Royal Serenade of the Hall of Mirrors, from the Royal Chapel to the Hall of Mirrors, where artists, dancers, musicians, singers, and fencers, dressed in lavish baroque costumes, bring to life scenes from the 17th-century court scenes that unfolded under the gilded splendour of Versailles.