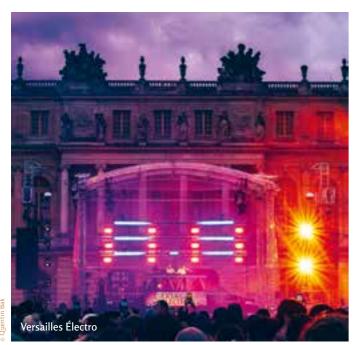

#### No group rates

Marquis and Marquess tickets: from €200 to €210

Duke and Duchess tickets: €370

King and Queen tickets: €520

Lord ticket: €650

DISCOVER THE VERSAILLES ELECTRO 2025 TEASER!

# VERSAILLES ELECTRO

ON SATURDAY MAY 24TH, 2025

After four sellout editions, VERSAILLES ELECTRO is back on the terraces of the Château de Versailles on Saturday, May 24th, 2025 for a spectacular evening that will bring together thousands of clubbers.

As it does every year, the Château de Versailles is teaming up with some of the best artists on the French electro scene to bring you a thoroughly festive, flamboyant programme.

Headlining this unique evening is the brilliant Bob Sinclar, king of the French touch, who will have you dancing in front of the Hall of Mirrors!

DJ Yellow will get the ball rolling with his Brazilian bossa, followed by Sasson and Soubeiran with a B to B set at sunset, then Miss Kittin, a global icon of electronic music, and her long-time sidekick, The Hacker, for an electrifying DJ set. Guest star Steve Edwards will be joining Bob Sinclar on this star-studded stage!