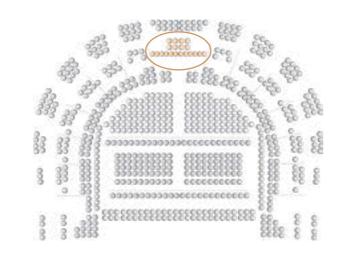

#### **5 TIME SLOTS PER EVENING**

**Duration:** 50 minutes

6.30pm, 6.50pm, 7.10pm, 7.30pm and 7.50pm

250 people