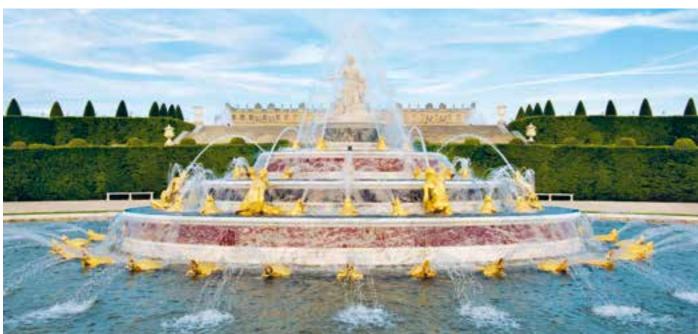

# THE MUSICAL FOUNTAINS SHOW

FROM APRIL 5th TO OCTOBER 26th, 2025

Enjoy the extraordinary beauty of the Gardens of the Château de Versailles as you walk with family or friends through the groves, open to the public for this special occasion, and discover the fountains in full flow and the rhythm of the music that once accompanied them.

You will be amazed by the 55 fountains and pools with their 600 water features, set in motion by the fountain

artists of the Château de Versailles using a lyre key. The greatest Baroque composers, from Lully to Handel, will provide musical accompaniment to your royal promenade.

The Musical Fountains Show, an undeniable success for more than 350 years! Not to be missed!

FROM 9.00AM TO 7.00PM Groves open with music playing. All fountains and pools activated in turn