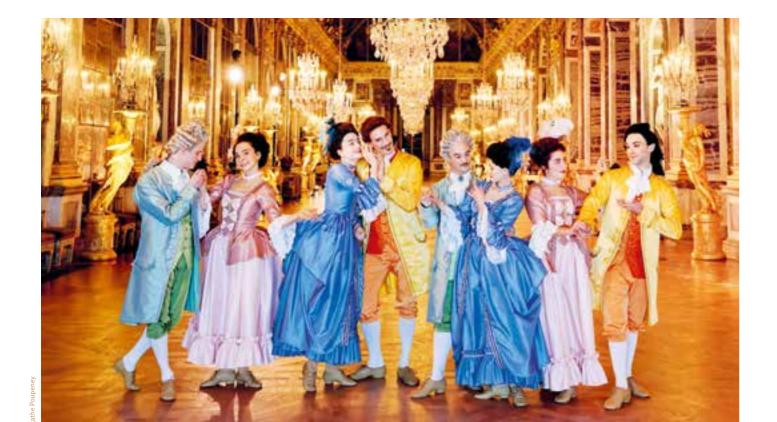

# THE ROYAL SERENADE OF THE HALL OF MIRRORS

FROM JUNE 7th TO SEPTEMBER 13th, 2025

On Saturday evenings throughout the summer, after The Musical Fountains Show or before The Night Fountains Show, The Royal Serenade of the Hall of Mirrors ushers you through the doors of some the most beautiful rooms in the Château de Versailles.

As the sun sets, take a fifty-minute theatrical tour with The Royal Serenade of the Hall of Mirrors, from the Royal Chapel to the Hall of Mirrors, where artists, dancers, musicians, singers, and fencers, dressed in lavish baroque costumes, bring to life scenes from the 17th-century court scenes that unfolded under the gilded splendour of Versailles.

#### 3 GOOD REASONS to (re)discover the Royal Serenade

- A theatrical tour brought to life by musicians, dancers, singers... at a time of day when all the visitors have left the Château!
- An event for young and old alike.
- Enjoy total immersion with a combo ticket for The Royal Serenade of the Hall of Mirrors and the Fountains Show.