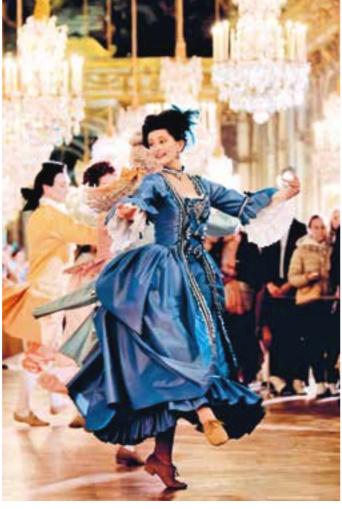

# THE ROYAL SERENADE OF THE HALL OF MIRRORS

FROM JUNE 7th TO SEPTEMBER 13th, 2025

On Saturday evenings throughout the summer, after The Musical Fountains Show or before The Night Fountains Show, The Royal Serenade of the Hall of Mirrors ushers you through the doors of some the most beautiful rooms in the Château de Versailles.

As the sun sets, take a fifty-minute theatrical tour with The Royal Serenade of the Hall of Mirrors, from the Royal Chapel to the Hall of Mirrors, where artists, dancers, musicians, singers, and fencers, dressed in lavish baroque costumes, bring to life scenes from the 17th-century court scenes that unfolded under the gilded splendour of Versailles.

#### 3 GOOD REASONS to (re)discover the Royal Serenade

- A theatrical tour brought to life by musicians, dancers, singers... at a time of day when all the visitors have left the Château!
- An event for young and old alike.
- Enjoy total immersion with a combo ticket for The Royal Serenade of the Hall of Mirrors and the Fountains Show.