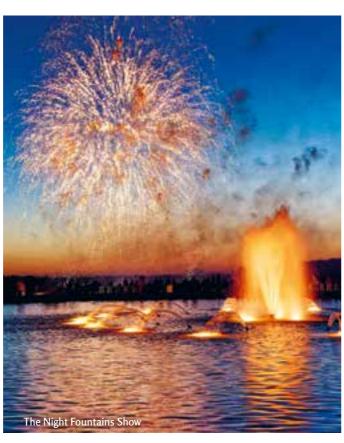

#### THE FIRE NIGHT FOUNTAINS SHOW

#### August 15<sup>th</sup>

Not to be missed! For the fifth year running, the Night Fountains Show is giving the royal fireworks pride of place in the Fire Night Fountains Show. Immerse yourself in the magical atmosphere and let yourself be swept away by the fairytale festivities, a perfect blend of tradition and technological innovation.