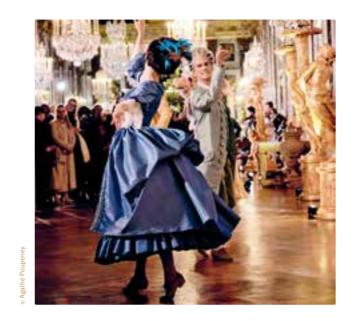

# THE ROYAL SERENADE OF THE HALL OF MIRRORS

FROM JUNE 7th TO SEPTEMBER 13th, 2025

On Saturday evenings throughout the summer, after The Musical Fountains Show or before The Night Fountains Show, The Royal Serenade of the Hall of Mirrors ushers you through the doors of some the most beautiful rooms in the Château de Versailles.

As the sun sets, take a fifty-minute theatrical tour with The Royal Serenade of the Hall of Mirrors, from the Royal Chapel to the Hall of Mirrors, where artists, dancers, musicians, singers, and fencers, dressed in lavish baroque costumes, bring to life scenes from the 17th-century court scenes that unfolded under the gilded splendour of Versailles.

#### **5 TIME SLOTS PER EVENING**

**Duration:** 50 minutes

6.30pm, 6.50pm, 7.10pm, 7.30pm and 7.50pm

250 people