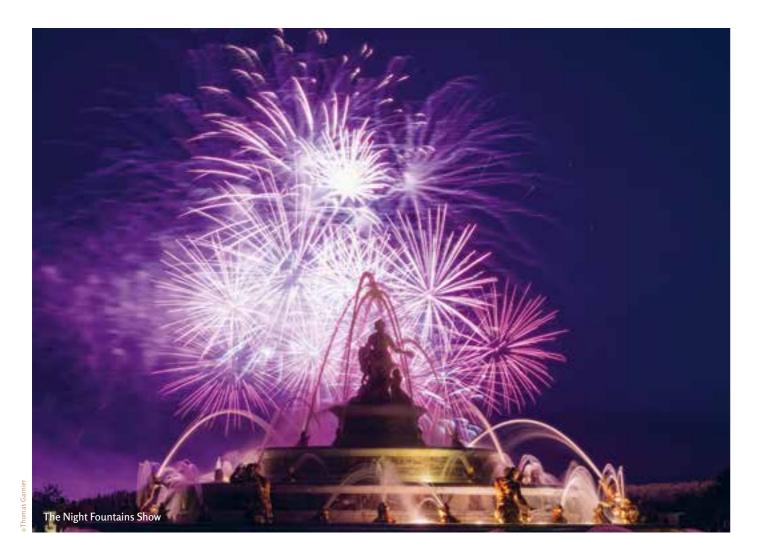

# The Night Fountains Show

"It was a garden before it was a château, a celebration before it was a garden, a single night before it was a thousand suns. If you want to understand Versailles, you must first take a walk through its gardens."

#### FROM JUNE 7<sup>th</sup> TO SEPTEMBER 20<sup>th</sup>, 2025 – DURATION: 2H35

Every Saturday evening throughout the summer, the Royal Gardens of the Château de Versailles sparkle with a thousand lights, inviting you on a journey through time to the rhythm of the Sun King's music. A magical stroll where you can discover the fountains, ending with a dazzling firework display for young and old alike!

The Night Fountains Show is a unique opportunity to wander through groves and fountains that are usually closed to the public, transformed into a spectacle of water and light. Rediscover the greatest melodies of Baroque music as you walk, from Lully and Charpentier to Rameau and Gluck. A unique, magical experience.

A 2h35 minute stroll full of wonder and surprises, culminating in magnificent compositions of gushing water and cascades of light.

To round off the evening, the fireworks team at Groupe F, veritable pyrotechnic magicians, invite you to the park's Grande Perspective for a royal fireworks display!