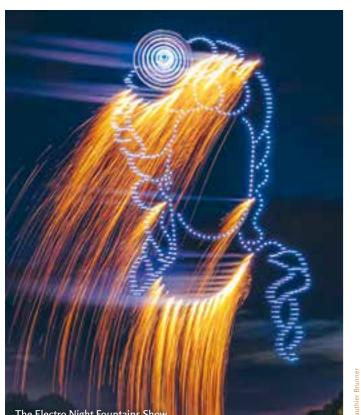

#### THE ELECTRO NIGHT FOUNTAINS SHOW

#### September 20<sup>th</sup>

On September 20th 2025, for an exceptional Night Fountains Show, the Royal Gardens of the Château de Versailles will be decked out in a thousand lights, inviting you on a journey through time to the rhythm of electro music!

The Electro Night Fountains Show is a unique opportunity to spend an evening strolling among the groves and fountains, transformed into a spectacle of water and light to a soundtrack of music that will be announced soon.

Versailles as you've never seen – or heard – it before! Event using a soundtrack, no live performance.