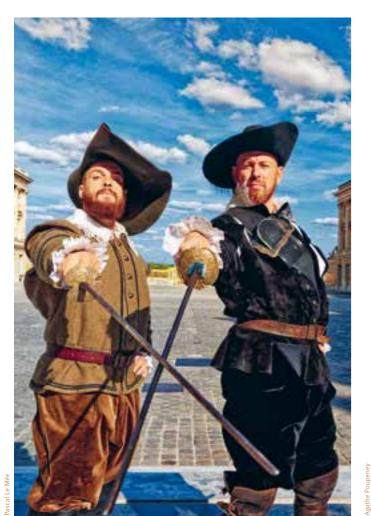

As the sun sets, take a fifty-minute theatrical tour with The Royal Serenade of the Hall of Mirrors, from the Royal Chapel to the Hall of Mirrors, where artists, dancers, musicians, singers, and fencers, dressed in lavish baroque costumes, bring to life scenes from the 17th-century court scenes that unfolded under the gilded splendour of Versailles.