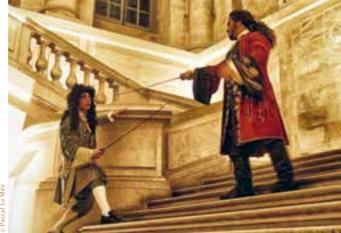

# THE ROYAL SERENADE OF THE HALL OF MIRRORS

FROM JUNE 7th TO SEPTEMBER 13th, 2025

On Saturday evenings throughout the summer, after The Musical Fountains Show or before The Night Fountains Show, The Royal Serenade of the Hall of Mirrors ushers you through the doors of some the most beautiful rooms in the Château de Versailles.

As the sun sets, take a fifty-minute theatrical tour with The Royal Serenade of the Hall of Mirrors, from the Royal Chapel to the Hall of Mirrors, where artists, dancers, musicians, singers, and fencers, dressed in lavish baroque costumes, bring to life scenes from the 17th-century court scenes that unfolded under the gilded splendour of Versailles.