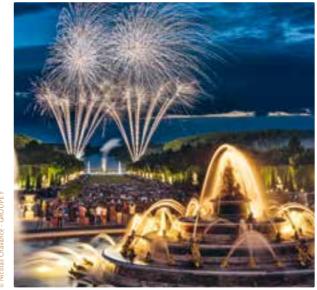

# The Night Fountains Show

"It was a garden before it was a château, a celebration before it was a garden, a single night before it was a thousand suns. If you want to understand Versailles, you must first take a walk through its gardens."

# THE NIGHT FOUNTAINS SHOW

#### FROM JUNE 7<sup>th</sup> TO SEPTEMBER 20<sup>th</sup>, 2025 – DURATION: 2H35

Every Saturday evening throughout the summer, the Royal Gardens of the Château de Versailles sparkle with a thousand lights, inviting you on a journey through time to the rhythm of the Sun King's music. A magical stroll where you can discover the fountains, ending with a dazzling firework display for young and old alike!

The Night Fountains Show is a unique opportunity to wander through groves and fountains that are usually closed to the public, transformed into a spectacle of water and light. Rediscover the greatest melodies of Baroque music as you walk, from Lully and Charpentier to Rameau and Gluck. A unique, magical experience.

A 2h35 minute stroll full of wonder and surprises, culminating in magnificent compositions of gushing water and cascades of light.

To round off the evening, the fireworks team at Groupe F, veritable pyrotechnic magicians, invite you to the park's Grande Perspective for a royal fireworks display!