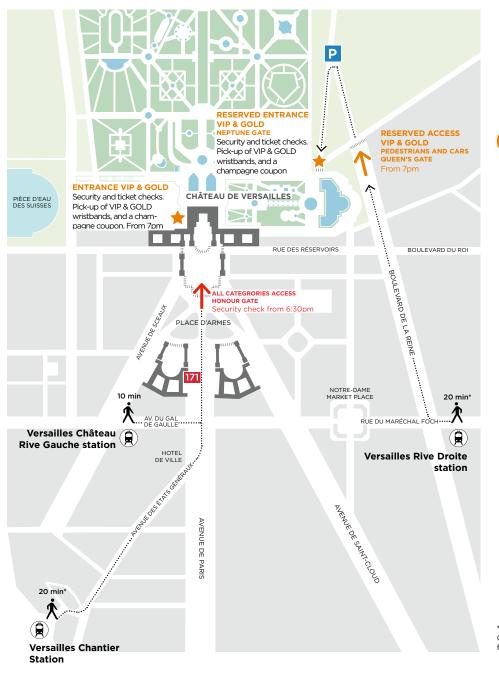

#### \*Outward route by bus possible. Consult itineraries and timetables for the Phébus service: www.phebus.tm.fr

**BY PUBLIC TRANSPORTATION** 

#### LIGNE N:

Montparnasse station > Versailles Chantiers station To Dreux, Mantes-Ia-Jolie, Rambouillet.

# LIGNE L:

St Lazare station > Versailles Rive Droite station To Versailles Rive Droite

#### RER C:

Paris > Versailles Rive Gauche station To Versailles Rive Gauche Château.

Three additional trains (after the usual service times) have been specially chartered for the return journey from Versailles Electro, departing from Versailles Château Rive Gauche station.

# Departure times: 00:30, 00:45 and 1am

Direct, non-stop trains from Versailles Château Rive Gauche to Invalides terminus. Regular rate

# 171 BUS 171: Pont de Sèvres > Versailles Château stop

# BY CAR

Highway A13 > exit Versailles Notre Dame Highway A86 > exit Versailles Centre

# QUEEN'S GATE

GPS: 1 boulevard de la Reine, 78000 Versailles Parking lot opens at 7pm. Direct access to the site via the Neptune Gate from 7pm. Only spectators with VIP and GOLD tickets will be able to access the site through this gate.